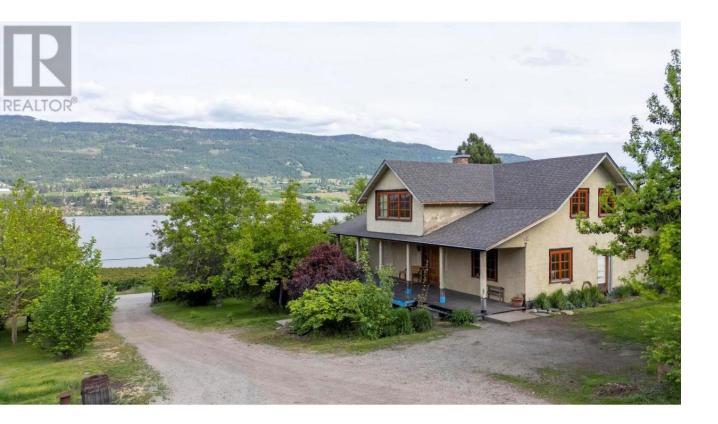

## 15438 Old Mission Road Lake Country British Columbia

\$2,875,000

8.02 acre lake-view orchard in the heart of Oyama! Upon entering the grounds, you can truly feel 100+ years of history & love that has been put into the land. Great access to both lakes & the Okanagan Rail Trail. Walk down the road & enjoy a pizza at Pane Vino Pizzeria or go for a swim at the end of the day. Orchard planted to sour (tart) cherries, sweet cherries, peaches, plums, & more & supplied w/ high-quality water. Great opportunity to make a living off the land-cater to an established agri-tourism community or lease the orchard & enjoy the low taxes that farm status offers. For horse lovers, theres is a large barn, an additional in-ground building & a cleared pasture waiting for you. Family-friendly layout w/ 4 beds for the primary home +2 full baths & a large, finished basement. 3600 sq. ft. w/ mature landscaping throughout. The 2014-built, nearly 3000+ sq. ft accessory building is great for fruit packing (w/ 2 large coolers), workshop or possible conversion to a dwelling. Add. facilities exist for pickers if required. Overall, this property would be perfect for somebody wanting to take over a wonderful orchard with their family, or even look at building a carriage home (perhaps the top bench with expansive lake views?)! All areas of the property offer stunning lake views especially enjoyable from the 1909-built home. Private knoll on the upper elevation of the orchard full of large Ponderosa Pine and Douglas-Fir trees - a true Okanagan treasure! (id:6769)