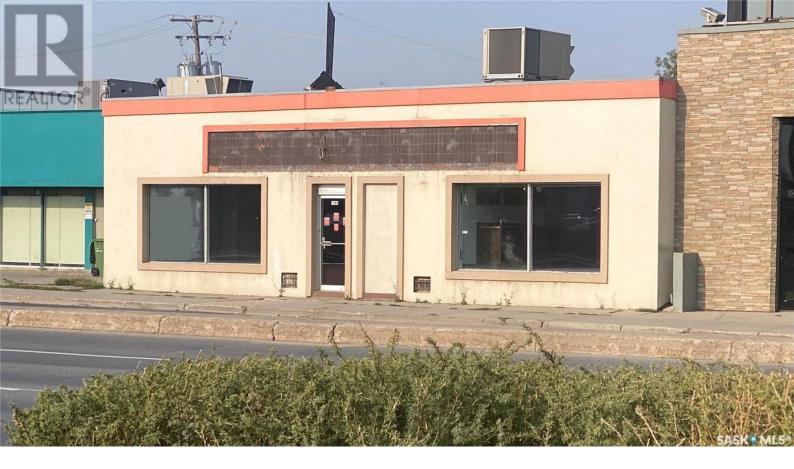

## Regina Saskatchewan

\$14

Open plan retail - 6,250sf on busy Albert Street. This property is in a high profile area just off Dewdney Ave and across from the old railyard development. Still close to the Warehouse District and Downtown. The building has a large showroom, partially separated down the middle, and a good sized warehouse in the rear. There is a partial basement for storage. The beautiful historical map of Regina is designed into the flooring in the main entrance, and it is an eye-catcher! (id:6769)