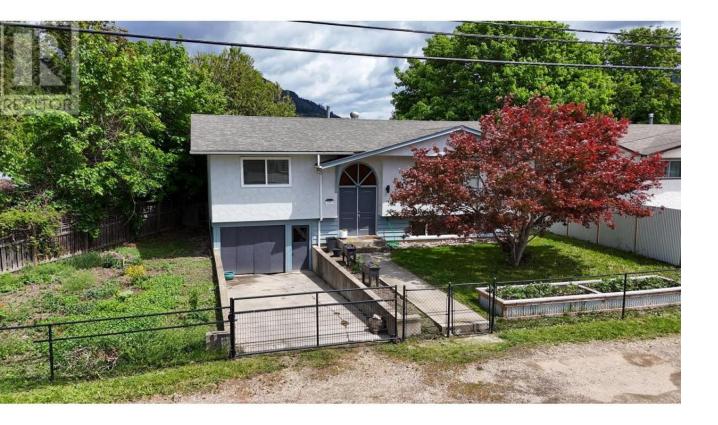

## 155 Brickyard Road Enderby British Columbia

Excellent Value! - Updated 3bed/2bath home on a .24 acre lot with exceptional outdoor space. This home has seen many recent UPDATES: New floors, counter-tops, main-floor bathroom, light fixtures, appliances and more! Upon entering the home you are greeted with a lovely arched stained glass window, carrying on you will be charmed by the mid-century modern feel & functional layout. Freshly updated kitchen with new countertops, S/S appliances & subway tile backsplash. The dining area opens up to the deck with french doors great space for entertaining and BBQ's. The fenced backyard is perfect for dogs, and enjoy spending time in the garden with the perennials, raised garden beds (currently strawberries), while grape vines outline the property. Tons of parking & move-in ready! Call for a private showing today! (id:6769)