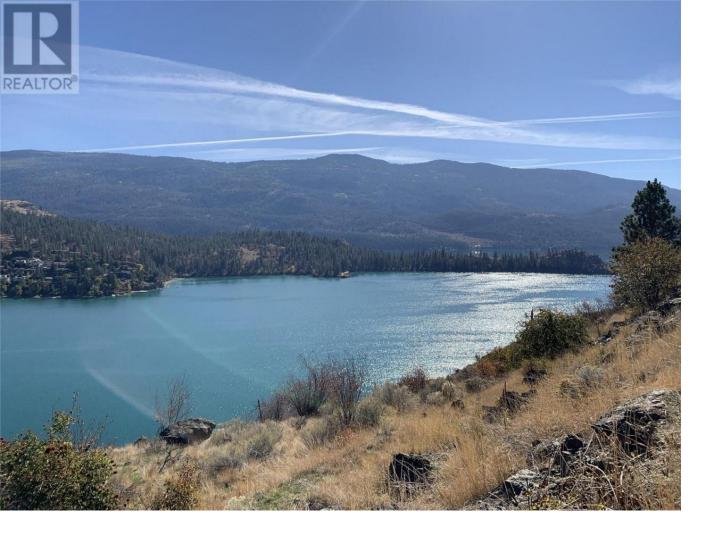

## 155 Kalamalka Lakeview Drive Vernon British Columbia

An incredible opportunity to own this out standing View, Property. There is a View of Kalamalka Lake from where ever you go on this One of a kind property. The property is above & below the Old hwy 97 & located just south of the Kal Lake Look out. This is an opportunity for the open minded investor / developer. There is over 80 acres of non ALR land. The Options are unlimited. Or Maybe just split in 2, as the road splits property. Or Create your own private domain and hold for the long term, future value. Drive by anytime and enjoy the amazing views from every location on this spectacular property. (id:6769)