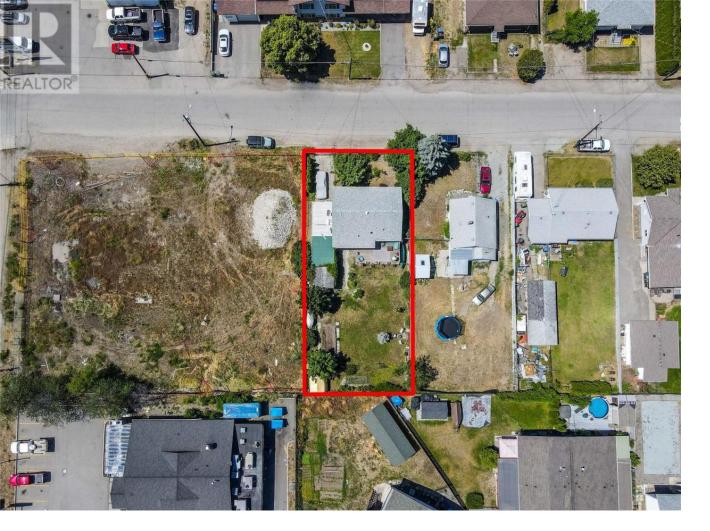

## 155 Sadler Road Kelowna British Columbia

Welcome to your next opportunity! This prime piece of land is now zoned as UC4 with potential building height of four storeys! Talk about location, this property is ideally located next to all the action. Close to shopping centers, airport, amenities, schools and skiing! Truly incredable location to bring your visions to life. Weather it is for future investment opportunities or a meantime investment, this home and property has great potential! Additionally, the future land use designation is UC - Urban Center which suggests potential for further growth and development in the area. The right location for your investment or redevelopment plans (id:6769)