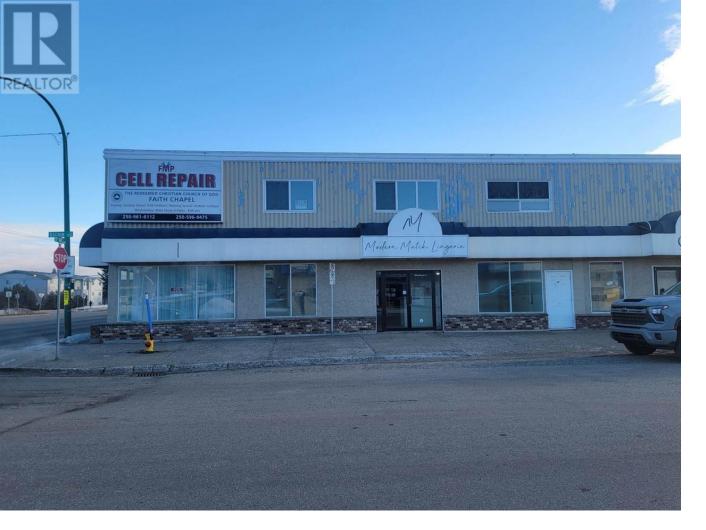

## 1552 QUINN Street Prince George British Columbia

Outstanding high exposure location at the corner of 15th Ave and Quinn. This retail space would make for a great location. Lots of natural lighting, lots of traffic day and night. All this at half the rate of a lot of other retail spaces. Zoning is M1 light industrial, so ensure your use will be allowed. Base rent works out to \$3,066.75 per month plus \$1,057.50 for triple net. \* PREC - Personal Real Estate Corporation (id:6769)