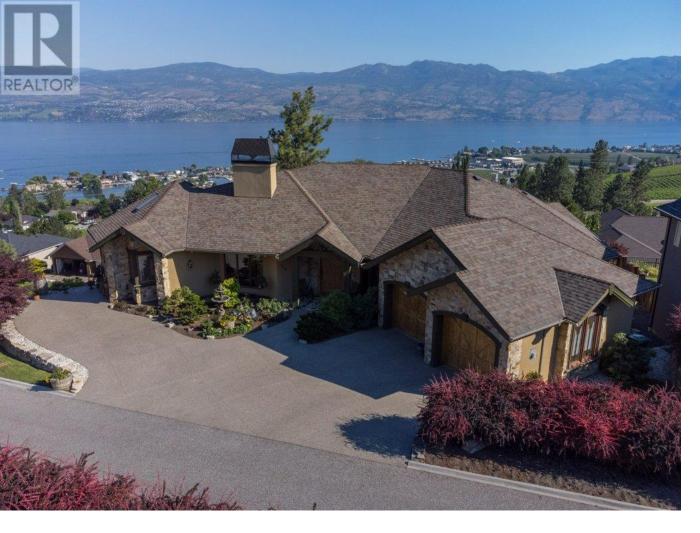

## 1555 Gregory Road West Kelowna British Columbia

Priced well below replacement value! Don't miss this opportunity! This home could not be replicated anywhere near this price in todays' real estate market. Swimming pool sized property. Stunning, custom built residence, .45 acre lot featuring spectacular lake views, privacy, quality craftsmanship & professional parklike, mature landscaping. The craftsmanship featured throughout are endless. 2024 Licensed B&B opportunity if desired on lower walk out floor, 2 bedrooms each with a ensuite and walk in closets. The 2 bedrooms can be locked off to main house on opposite sides of the home with their private covered patios and walk way. The attention to detail and construction is immediately appreciated the moment you step onto this property setting it apart from the other luxury homes. Upon entering the foyer you're transformed into a state of great appreciation of design! The panoramic lake & mountain views offer a breath taking views as you enter the foyer thru the custom built 4' wide front doors of solid alder wood, travertine tile and walnut hardwood flooring, surrounded by cathedral like vaulted ceilings, a panorama of windows floor to ceiling from foyer to great room living, french doors opening out onto a private, covered patio. Designer chefs' kitchen with state of the art appliances & fixtures, large island offers a great entertaining area. Lower level featuring wet bar, wine cellar, family & media room, 2 bdrms/ensuites, laundry, a 2nd 2 pce bthrm, storage & utility room. (id:6769)