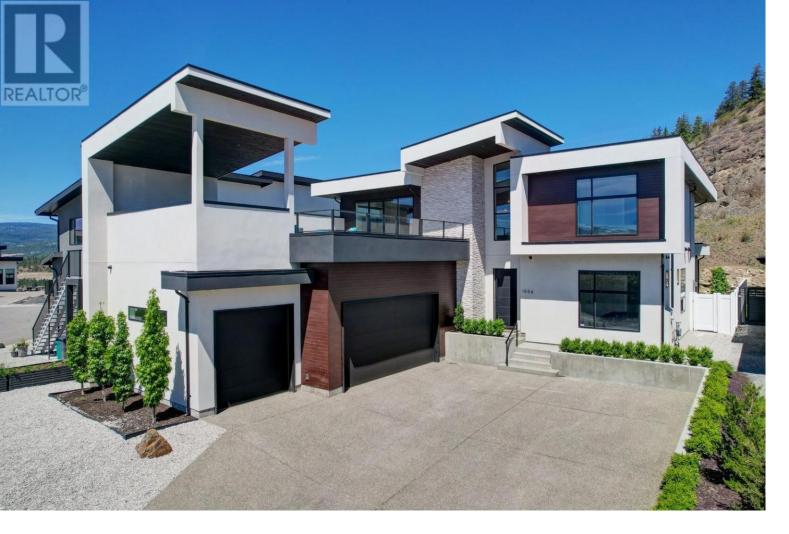

## 1556 Cabernet Way West Kelowna British Columbia

\$1,999,700

\$98,000.00 PRICE ADJUSTMENT Introducing a stunning modern home in one of West Kelowna's most desirable new neighborhoods, Vineyard Estates. Upon entering through the foyer, you'll be greeted by soaring ceilings and beautiful custom lighting, leading to a great room that features a floor-to-ceiling fireplace and large windows that flood the space with natural light. The dining area seamlessly connects to a gourmet kitchen, which boasts a Fisher & Paykel appliance package and an oversized pantry with full cabinetry. From here, sliding glass doors open to a spacious covered patio and backyard, perfect for outdoor entertaining. The main level includes a versatile bedroom or office, as well as one of the two primary bedrooms, complete with a spa-inspired en suite. Upstairs, you'll discover three additional bedrooms, including the second primary suite, which offers lake views. The upper level also features a sprawling lounge and recreation area, equipped with a large wet bar for entertaining. Take in lovley views from the expansive upper-level patio, offering both open and covered outdoor living spaces. This home includes an oversized triple garage with plenty of exterior parking. Nestled against a ravine and Mt. Boucherie Park, the property provides a serene and private setting, complete with endless trails and stunning vistas. Enjoy the convenience of being just minutes away from walking trails, wineries, and the lake. (id:6769)