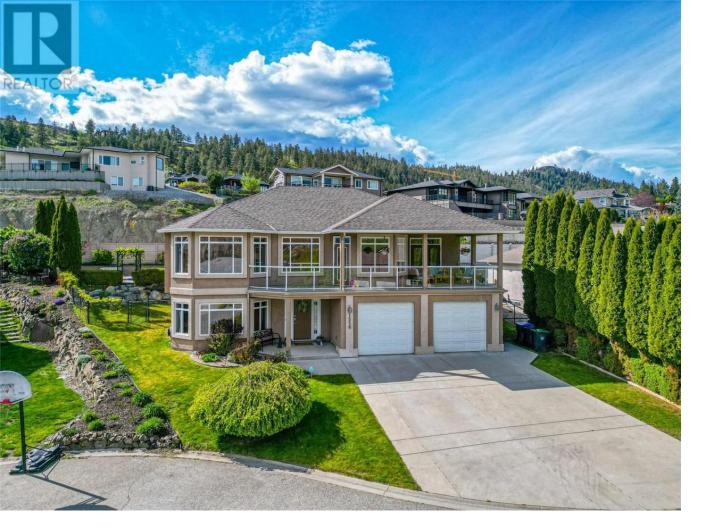

## 1558 Homestead Court Kelowna British Columbia

\$1,149,900

Welcome to your dream home nestled in one of Kelowna's premier neighborhoods, Glenmore. Situated on a peaceful cul-de-sac, this property boasts a perfect blend of modern updates and timeless charm. As you step inside, you're greeted by an abundance of natural light accentuating the open floor plan, creating a warm and inviting atmosphere. The heart of this home is the beautifully updated kitchen featuring sleek countertops, stainless steel appliances, and ample storage space. Whether you're entertaining guests or enjoying family dinners, the kitchen seamlessly flows into the dining and living areas, making it ideal for gatherings of any size. Step outside to your own private oasis, complete with an inground pool featuring a new liner, heater, and filter. Relax poolside on warm summer days or take a dip to cool off after a long day. Beyond the pool, you'll find a spacious grassy area perfect for children and pets to play freely. But the true highlight of this property is the expansive deck space offering stunning views of Dilworth Mountain. Imagine sipping your morning coffee or hosting evening barbecues while taking in the breathtaking scenery. With its prime location, modern amenities, and picturesque views, this home in Glenmore is a rare find and awaits its fortunate new owners. Don't miss your chance to experience the ultimate in luxury living in the heart of Kelowna. (id:6769)