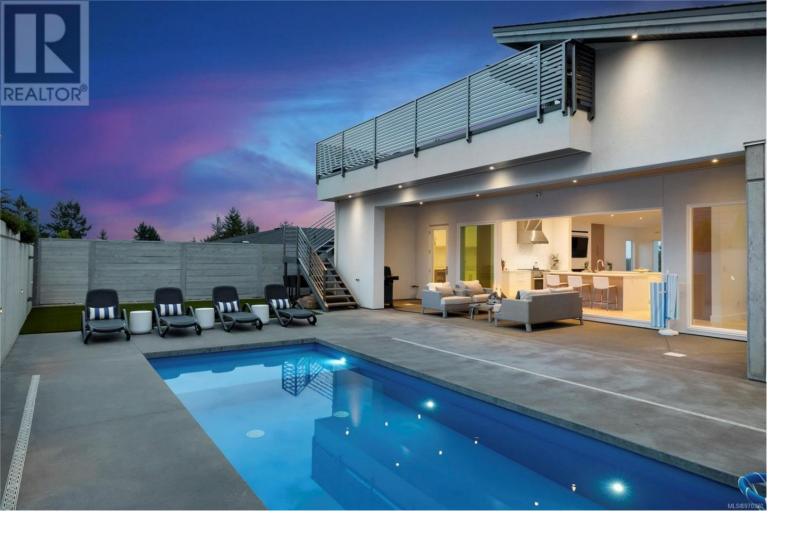

## 156 Golden Oaks Crescent Nanaimo British Columbia

\$2,099,900

This custom-built home enjoys a southern exposure and boasts an array of luxurious features. The expansive living area seamlessly connects to the outdoors through a 20' sliding door, leading to a private fenced yard complete with a covered patio and a 25x10 heated in-ground pool complimented by a concrete shower. Exterior aluminum stairs lead up to an impressive 800 sqft rooftop deck that would make an ideal spot to add an outdoor kitchen to enjoy while admiring the stunning ocean views. Inside, the gourmet kitchen is a chef's dream with double islands, a Miele Appliance package, and a convenient butler's kitchen. The primary bedroom is generously sized and features a stunning five-piece ensuite with dual vanity, water closet, freestanding tub, glass shower, and a spacious walk-in closet. Throughout the home, you'll find quartz countertops, vaulted ceilings, architectural concrete interior walls, a 6' linear fireplace, custom wood open riser stairs, and engineered hardwood flooring. There are also two sets of laundry facilities for added convenience. Located in a prime area close to beaches and Linley Valley hiking trails, this property is truly one-of-a-kind. For more details, refer to the feature sheet. All information provided, including measurements, is approximate and should be independently verified. (id:6769)