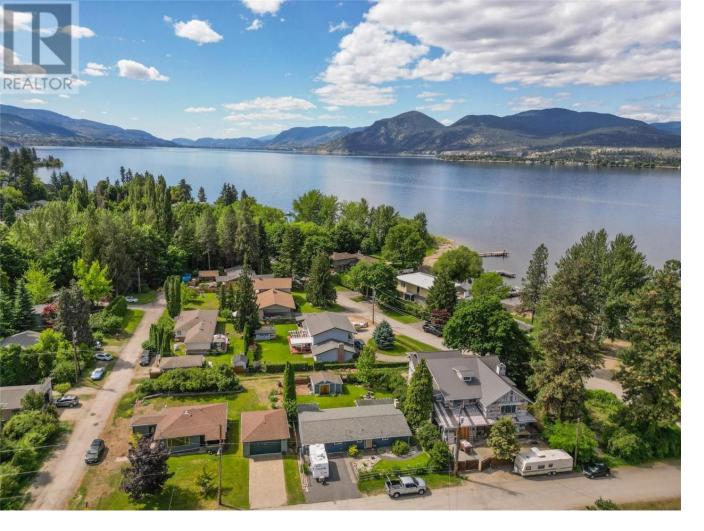

## 156 Ritchie Avenue Naramata British Columbia

Welcome to this renovated rancher located in the beautiful Naramata Village. This home is just a few steps Okanagan Lake, beach front, park, shops and restaurants! This home has been meticulously maintained with 3 bedrooms, 2 bathrooms and an upgraded, stunning Ellis Creek kitchen with a large kitchen island opening up to the living space. The open concept is perfect for family time, entertaining and cozying up with the wood fireplace. Dual access to the covered patio and yard off the primary bedroom and main living space. The large yard is fully fenced and complete with a fire pit and workshop with storage and power. Upgrades include hot water tank (2023), exterior paint (2022), double driveway (2021), windows and doors (2020), kitchen (2019), new roof and patios (2019). Come live your Okanagan dream in a beautiful home just steps from the lake! (id:6769)