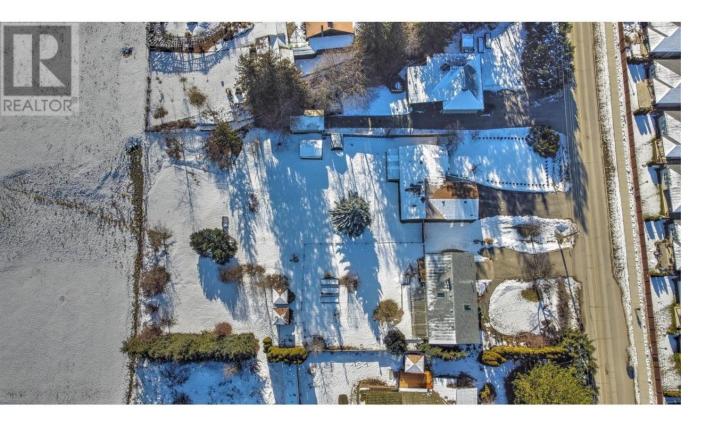

## 1560 10 Street Salmon Arm British Columbia

\$799,900

LEVEL ENTRY SUITE! -House with .49 acres in town with a suite and separate entrance and laundry. The 0.49 acres provides room to build a shop or carriage house. -New plumbing throughout. ( NO POLY B) -irrigation system, Property has raspberry bushes, fruit trees and raised beds as well as 2 garden sheds. - Walk to shopping, downtown Salmon Arm and the Salmon Arm wharf. Close proximity to recreational activities in the area, hiking, biking, snowmobiling, Shuswap Lake, cross country ski trails (Larch hills) - New (2023) one-bedroom suite with a separate entrance, providing flexibility for guests or potential rental income. -New furnace and hot water system, Measurements by matterport. If deemed important to be verified by buyer. (id:6769)