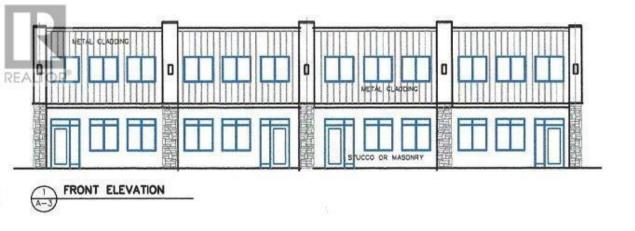

## Regina Saskatchewan

\$14

New warehouse development planned for 1560 Winnipeg St. Great central location, close to downtown with easy access to all areas of the city. The warehouse bays that are available to rent will be either 4050 +/- or 8100 SF +/- depending on Tenant's requirements. This property has excellent exposure on Winnipeg St. with a traffic count of 26,000 vehicles +/-. This 29,227 SF parcel is fully fenced and secure. Landlord is also willing to enter into a land lease for the site or will build to suit. Please call agent for more details. (id:6769)