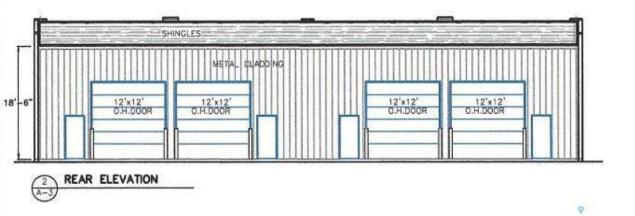

## Regina Saskatchewan

\$14

New warehouse development planned for 1560 Winnipeg St. Great central location, close to downtown with easy access to all areas of the city. The warehouse bays that are available to rent will be either 4050 +/- or 8100 SF +/- depending on Tenant's requirements. This property has excellent exposure on Winnipeg St. with a traffic count of 26,000 vehicles +/-. This 29,227 SF parcel is fully fenced and secure. Landlord is also willing to enter into a land lease for the site or will build to suit. Please call agent for more details. (id:6769)