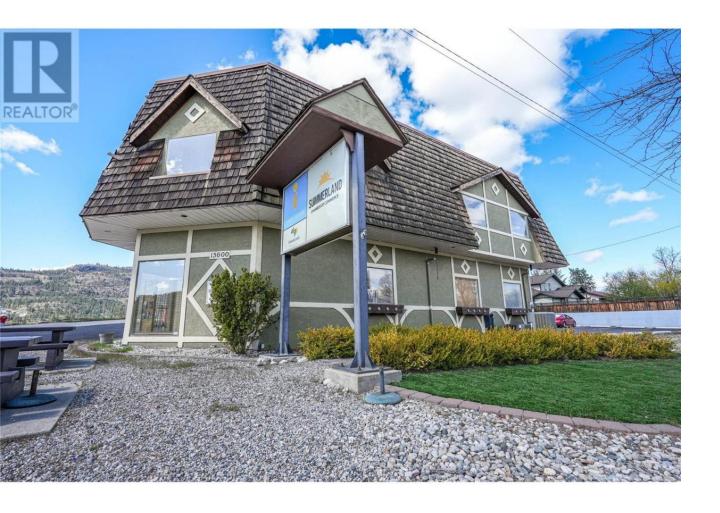

## 15600 Highway 97 Highway Summerland British Columbia

\$750,000

Don't miss this rare opportunity to own a highly versatile commercial property offering Highway Commercial Zoning in beautiful Summerland, BC. This property is ideally located on the Okanagan arterial Highway 97 route which receives high traffic volume. Offer is contingent upon District of Summerland Mayor and Council approval. Offers to be presented May 17, 2024. HIGHLIGHTS oZone CH - Highway Commercial allowing for a multitude of uses such as a car wash, convenience store, fruit stand, eating and drinking establishment, hotel, gas bar and more. oThe property features a two storey 2357 square foot building divided into 5 offices; 3 bathrooms, boardroom, staff area, client reception counter, and utility storage basement. oThe lot has been recently repaved and offers and abundance of parking, with room for further development. oConnected to city water and recently updated onsite septic system. oAll measurements are approximate and should be verified by the buyer if necessary. (id:6769)