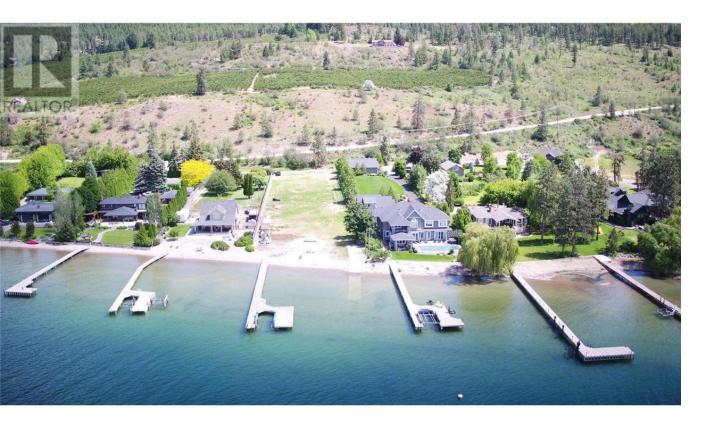

## 15614 Whiskey Cove Road Lake Country British Columbia

\$3,400,000

Introducing Whisky Cove, an unparalleled gem nestled in the coveted landscape of the Okanagan region. This exceptional lakefront property boasts 1.18 acres of pristine, flat land with a remarkable 100 feet of private beachfront on the stunning Okanagan Lake. Highlighting its exclusivity is a rare 140' cement boat launch alongside a 155' dock featuring an extra wide landing area and a 10,000 lb hydraulic boat lift. Please note, due to updated regulations only allowing one license, you must choose to license either the dock or the boat launch. Utilities such as septic, power, and water licenses for domestic and irrigation purposes are readily available. The property also features a convenient utility shed housing the panel box for electricity, as well as a pump and pressure system designed for lake intake water. The scenic drive to Whisky Cove through the picturesque Vineyards offers a breathtaking experience. Nearby, renowned wineries including 50th Parallel, O'Rourke's Peek Cellars, Ex Nihilo Vineyards, and Arrowleaf Cellars await your exploration. With just an 18-minute drive to Lake Country for your shopping needs, and convenient access to attractions like Kelowna International Airport (19 minutes away), Predator Ridge Golf (14 minutes away), and Sparkling Hills Resort, this location seamlessly combines luxury and convenience. For further details and a personal tour of this exceptional property, kindly contact the listing agent.. (id:6769)