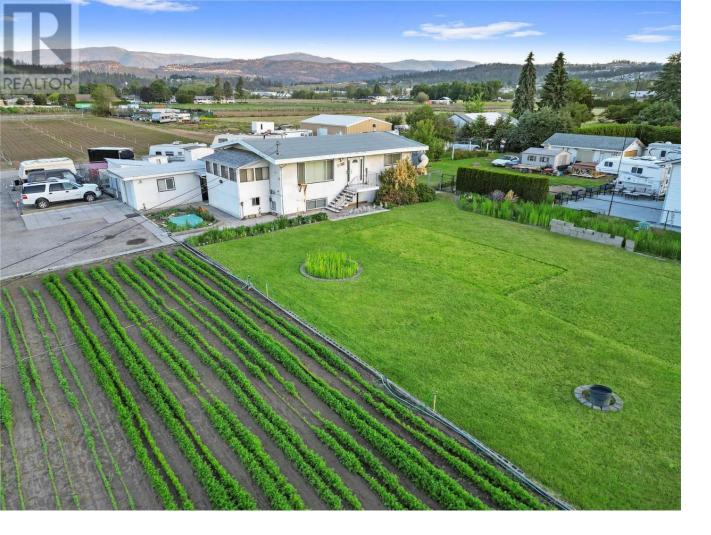

## 1566 Rutland Road Kelowna British Columbia

\$1,999,999

Get back to the land without leaving town! Incredibly central fertile 4.25 acre fenced farm, with family sized home, set back nicely from the street. 4 bedrooms, easily 5 and two bathrooms all serviced by city sewer. An engineered steel building 30x44 ft wide with 12ft+ of height, oversize and regular overhead doors to accommodate an RV, roughed-in for bathroom and wired for power, awaits your ideas. Multiple sheds and outbuildings plus a duck pond visited by resident wild ducks who pop by daily for a visit and a snack. Excellent site for a variety of farm market sales, on the border between residential and farmland, with it's central location, flat site and frontage on Rutland Road! Do you have other farms and need a place to sell your wares, have dreams of starting your own agricultural business or just living off the land? The soil here is hard to beat and would suit a variety of crops, having been responsibly farmed for generations. If farming isn't your scene there's potential for leasing land or other ventures such as horse boarding, pet resort / kennel or livestock. You'd have no shortage of clients happy to visit such a central location! Zoned A1 in the ALR, fully irrigated by BMID, serviced by city sewer and full of potential! Minutes to the airport, YMCA, Rutland Town Centre with shopping restaurants and more and a short drive from Big White Ski Resort. Invest here for your family, business or both. Please call us to view & enjoy our virtual tours (id:6769)