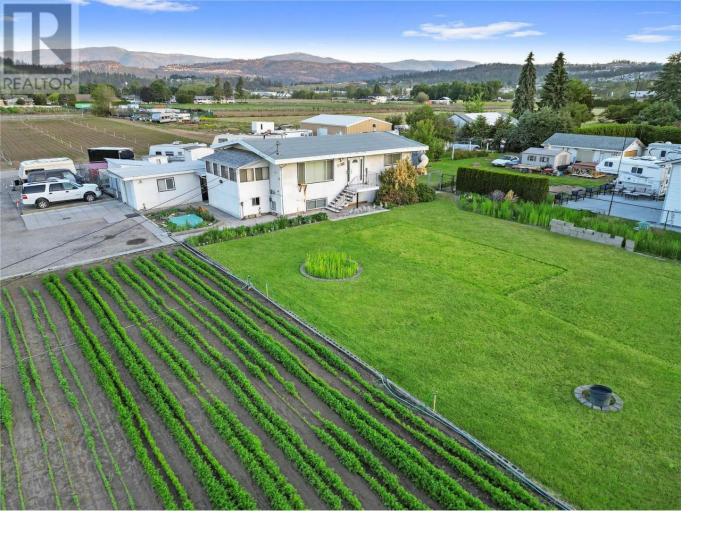

## 1566 Rutland Road Kelowna British Columbia

\$1,999,999

Get back to the land without leaving town! Excellent site for a variety of farm market sales. Incredibly central, fertile 4.25 acre fenced farm on the border between residential and farmland, with it's central locale, flat site and frontage on Rutland Road! Do you have other farms and need a place to sell your wares, have dreams of starting your own agricultural biz or just living off the land? Soil here is hard to beat and would suit a variety of crops, having been responsibly farmed for generations. An engineered steel building 30x44 ft wide with 12ft+ of height, oversize and regular overhead doors to accommodate an RV, roughed-in for bathroom and wired for power, awaits your ideas. The home is clean although full of treasures and set back nicely from the street. Well suited to a family with 4 bedrooms, easily 5 and two bathrooms. Multiple sheds and outbuildings plus a duck pond visited by resident wild ducks who pop by daily for a visit and a snack. If farming isn't your scene there's potential for leasing land or other ventures such as horse boarding, pet resort / kennel or livestock. You'd have no shortage of clients happy to visit such a central location! Zoned A1 in the ALR, fully irrigated by BMID, serviced by city sewer and full of potential! Minutes to the airport, YMCA, Rutland Town Centre with shopping restaurants & more and a short drive from Big White Ski Resort. Invest here for your family, business or both. Please call us to view & enjoy our virtual tours. (id:6769)