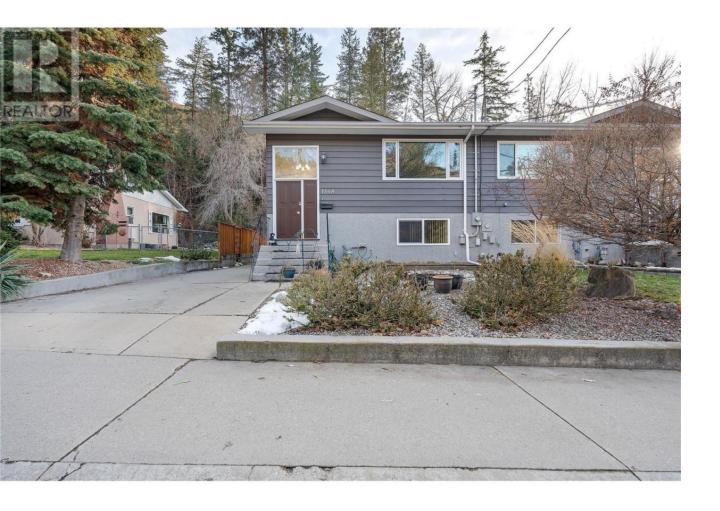

## 1568 Penticton Avenue Penticton British Columbia

\$629,000

This charming half duplex, nestled on the peaceful Eastern hillside, offers the perfect balance of privacy, space, and convenience. Set in a highly sought-after location, this property provides the ideal opportunity for homeownership, with the added bonus of an in-law suite below. The main level features a spacious 2-bedroom, 1-bathroom layout with a bright kitchen, cozy living, and dining areas. Below, the 1-bedroom, 1-bathroom in-law suite (currently rented) with its own kitchen offers flexibility for extended family, guests. Both spaces are well-maintained and ready for your personal touch, with room for updates to make it truly your own. Enjoy three generous patios for outdoor entertaining, including a unique treehouse patio, perfect for relaxing or wildlife watching. The fenced yard is great for kids or pets, and a long driveway offers ample parking space. At the back of the home, storage/workshop beneath the deck adds even more practicality, and an additional outside shed is perfect for your tools or gear. With a creek nearby, you'll love the serene environment, ideal for walks or just unwinding in nature. The home is quietly situated on a safe, friendly street, with excellent neighbors, and it's close to everything — including dog parks, bus stops, and more. This is an excellent opportunity for anyone looking for a private, low-maintenance home in an amazing location. Don't miss out on this incredible value! Freehold, no strata fees. (id:6769)