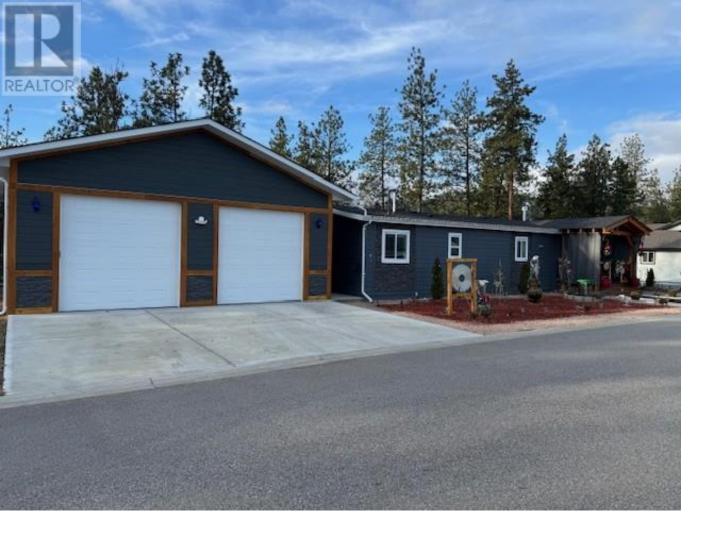

## 9510 97 Highway 157 Vernon British Columbia

\$649,900

Welcome home to this 2 bedroom, 2 bathroom, extra large single wide with cozy timber frame front porch, expansive rear deck and oversized double detached garage, located on a private and quiet lot backing into the trees in the desirable 55+ Lawrence Heights Adult Community. The open concept living room has a cozy gas fireplace to snuggle up to while reading a book or watching TV. Enjoy entertaining in the large bright modern kitchen with large island and a corner pantry and in the adjoining dining room with sliding glass door to the expansive rear deck which is partly covered and has stairs to access the yard. The rear deck is great for enjoying a B-B-Q or cold drinks with friends and family and for appreciating the mountain, valley and water views. The huge garage provides lots of space to store all your toys or to tackle various projects, to create a gym/man cove, or home office, with room for 2 full sized pickups! Book your showing today! For more information see our website. (id:6769)