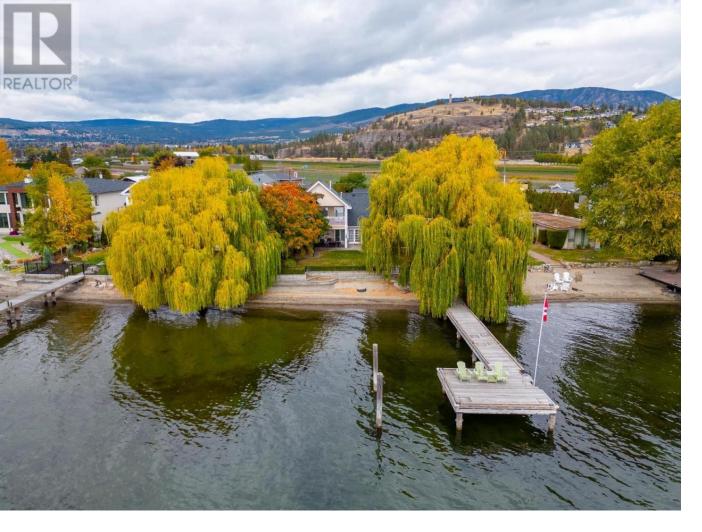

## 1571 Pritchard Drive West Kelowna British Columbia

\$3,499,000

A rare opportunity to own Lakefront on prestigious Pritchard Drive in West Kelowna. A peaceful setting with expansive patio, private dock, large fenced yard with shade and cooling with mature trees. Beautiful lake and eastern mountain views of Okanagan Lake park. Extensive parking with lots of room for RV and guests. A peaceful entry includes a Koi pond and privacy from adjacent properties. Home originally built in 1991 with additions and upgrades over the years which includes a loft over the garage with a kitchenette and 3 piece bathroom. Recent addition included a Hybrid elevator for access to the Primary bedroom which boast a large living and reading area with access to a large covered deck facing the sparkling waters of Okanagan Lake. All interior flooring is either hardwood or tile. The ensuite has a steam shower as well as second laundry duo. Amazing lake and mountain views await. Just minutes to Frind Winery and fine restaurants and many more wineries close by. Pritchard park is only 2 homes away and many other beaches, waterfront trails and Westbank Yacht club are nearby. Call your Realtor today to book your private tour of this amazing waterfront paradise. (id:6769)