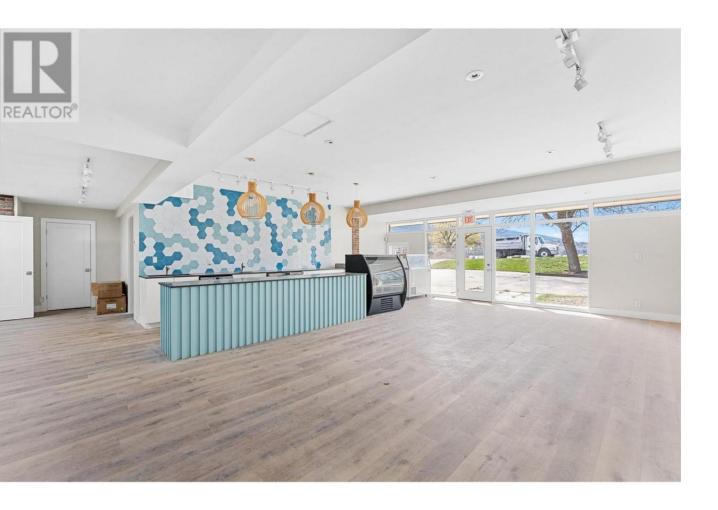

## 15720 Oyama Road Lake Country British Columbia

\$998,800

SEMI LAKEFRONT- Tastefully updated 1423 sq. ft. building set on .12 of an acre perfectly positioned right across from the beach on Wood Lake and the rail trail in Oyama. Future land use for Mixed Use Commercial, providing both immediate rezoning potential and long-term holding value. Each side of the building has its own 2-pce bathroom. New 200 amp service. Given the immediate proximity to the rail-trail and both Wood and Kalamalka Lakes, there is great potential for a buyer to run an owner-operated business. Perhaps a cafe, restaurant, pub etc. The options are limitless. Bring your ideas. (id:6769)