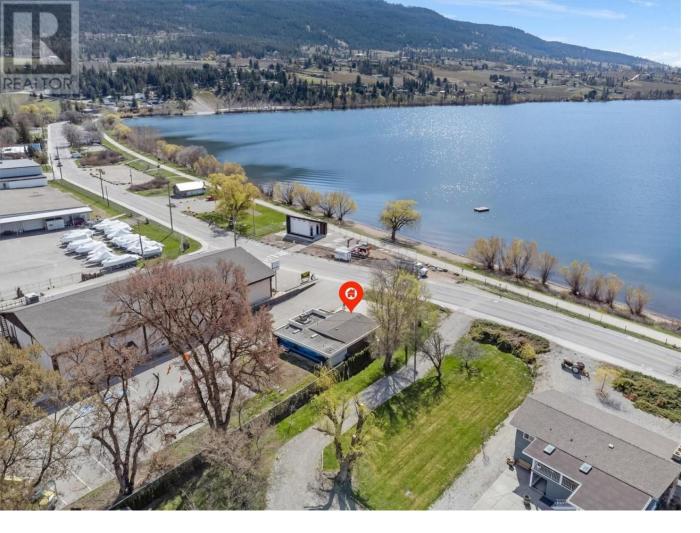

## 15720 Oyama Road Lake Country British Columbia

\$925,000

SEMI LAKEFRONT- Tastefully updated 1423 sq. ft. building set on .12 of an acre perfectly positioned right across from the beach on Wood Lake and the rail trail in Oyama. Future land use for Mixed Use Commercial, providing both immediate rezoning potential and long-term holding value. Each side of the building has its own 2-pce bathroom. New 200 amp service. Given the immediate proximity to the rail-trail and both Wood and Kalamalka Lakes, there is great potential for a buyer to run an owner-operated business. Perhaps a cafe, restaurant, pub etc. The options are limitless. Bring your ideas. (id:6769)