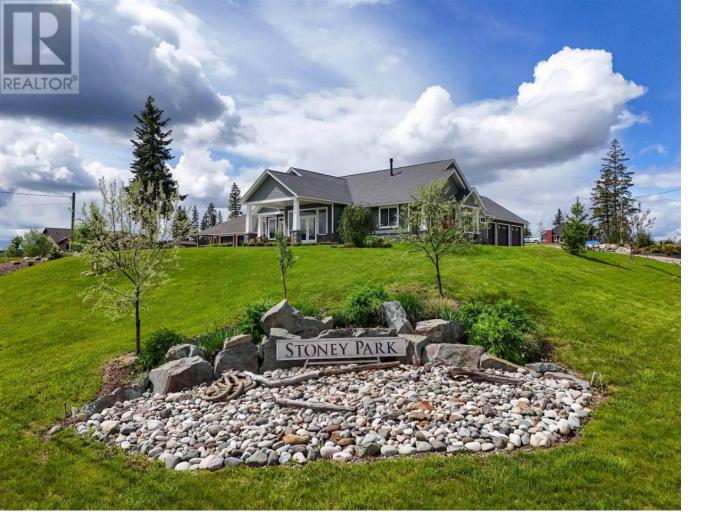

## 1577 STONEY PARK Road Quesnel British Columbia

\$895,800

\* PREC - Personal Real Estate Corporation. Welcome to this custom-built 3 bed + den, 2 bath executive 2100sqft rancher with triple garage and breathtaking panoramic views of Dragon Lake. Nestled in one of Quesnel's most prestigious subdivisions, this remarkable home offers a bright custom "chef's delight" kitchen boasting quartz countertops, walk-through pantry and top-of-the-line appliances. Experience the primary bedroom featuring cathedral ceilings, a walk-in closet w/built-in organizers plus a modern ensuite with soaker tub, custom shower and his/hers sinks. This home also features central A/C, recessed LED lighting, RV parking with hookups, fully landscaped grounds with a greenhouse, multiple concrete patios, 9ft ceilings, 6ft crawl space plus a Valour FP and big bright windows. A must see, just way too many features to list! (id:6769)