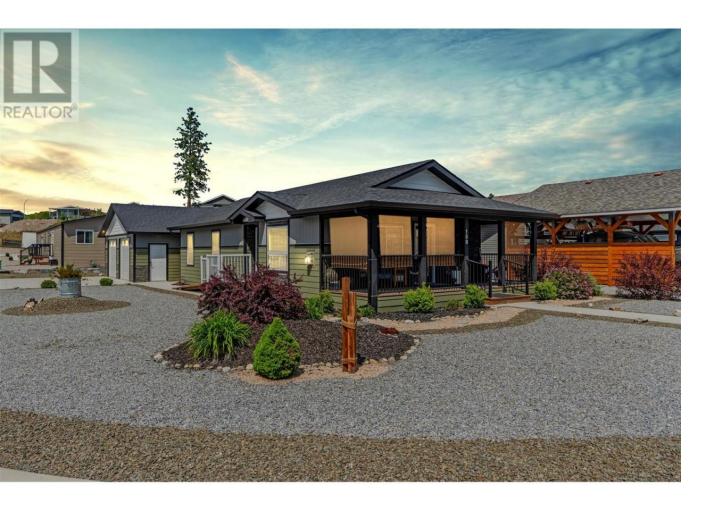

## 9510 97 Highway 158 Vernon British Columbia \$485,000

Hugged by the golden hills of the sunny North Okanagan, this sparkling gem in Lawrence Heights delivers peaceful, adult-only living with a side of community charm. Set on a prime corner lot, this 2-bed, 2-bath home is bright, modern, and effortlessly low-maintenance--ideal for those who prefer easy living with style. Whether you're sipping coffee on the front patio or waving to neighbours on their daily strolls, this place feels like home from the moment you arrive. Inside, you'll find a sunlit open-concept layout and a sleek, contemporary kitchen-perfect for everything from casual brunches to pretending you're the next MasterChef. The detached double garage offers plenty of flex space for your hobbies, storage needs, or that long-dreamed-of man cave. While the landscaping is blissfully low-effort, the real bonus is the community green space--complete with a cozy fire pit that's just waiting for stories, laughter, and starry night gatherings. If you've been craving a quieter pace with a built-in sense of belonging, this is the one. (id:6769)