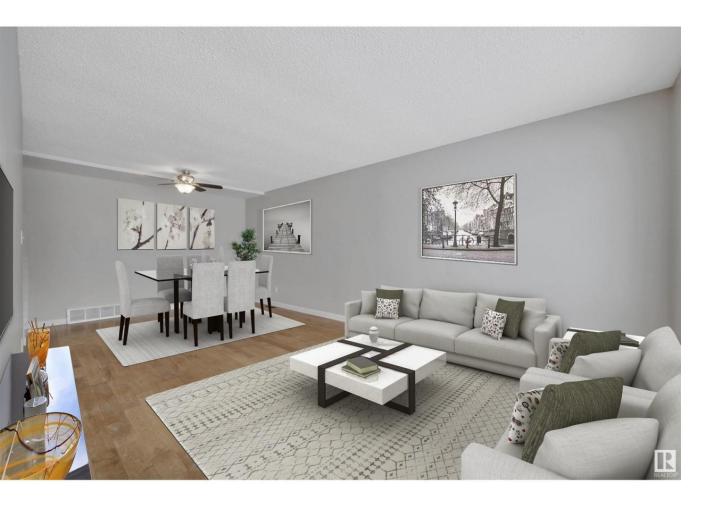

## Millet Alberta

\$289,900

REFRESHED HOME! IMMEDIATE POSSESSION! BACKING GREENSPACE! Searching for your first home or investment property? This 4 bedroom + den, 2 bath 4 level split with hardwood throughout on desirable Porter Avenue could be it! Feat: NEW shingles, kitchen, paint / trim / interior doors, lighting, front siding! Large living room w/ big window & dining space wraps around into your renovated L shaped kitchen & access to the side yard. 3 bedrooms upstairs w/ 4 pce bath. Lower levels bring your 4th bedroom w/ storage / den area for home office. Generous living room for movie nights or play space for the kids. The basement is finished as well for a 3rd living space, w/ 3 pce bathroom & mechanical room / storage / laundry. Front drive parking w / room for 2 cars. Huge yard w/ room to add a garage, or enjoy no neighbours behind! Steps to the Arena, Pipestone Creek, & playgrounds; its a great spot to be! \*Some photos are virtually staged\* (id:6769)

Family room 4.52 m X 5.23 m Recreation room 4.56 m X 5.28 m Den 2.71 m X 2.32 m Bedroom 5 2.69 m X 2.56 m

**Living room** 3.49 m X 3.78 m

Dining room 3.55 m X 2.82 m

Kitchen 4 m X 3.58 m

Primary Bedroom  $3.49~\text{m}\ \text{X}\ 3.55~\text{m}$ 