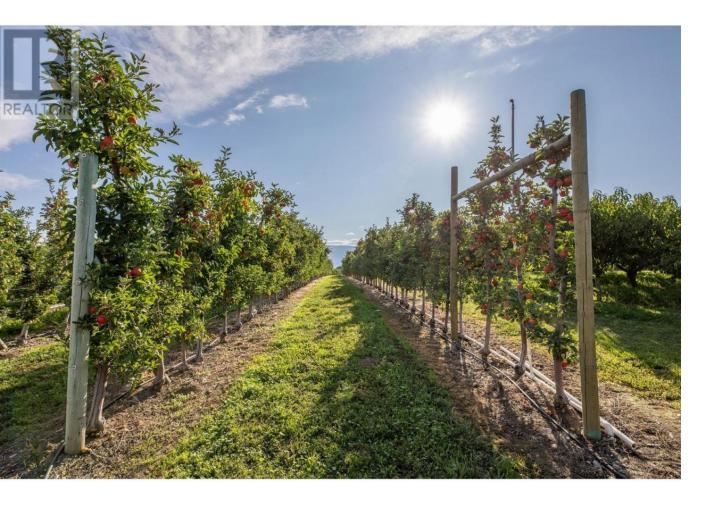

## 15815 HWY 97 Highway Summerland British Columbia

\$1,995,000

Beautiful 8.47 acre orchard with frontage on Highway 97 and additional access off Jones Flat Road for easy accessibility. Planted in high density apple trees with Gala and Ambrosia varieties. A1 zoning bylaw allows for multiple uses including winery/cidery/craft brewery/distilling and agri tourism opportunities. Home and accessory building on the property has little to no value. Bring your business pursuits to this highly visible location and enjoy the annual harvest/revenue from the orchard operations as supplemental income! (id:6769)