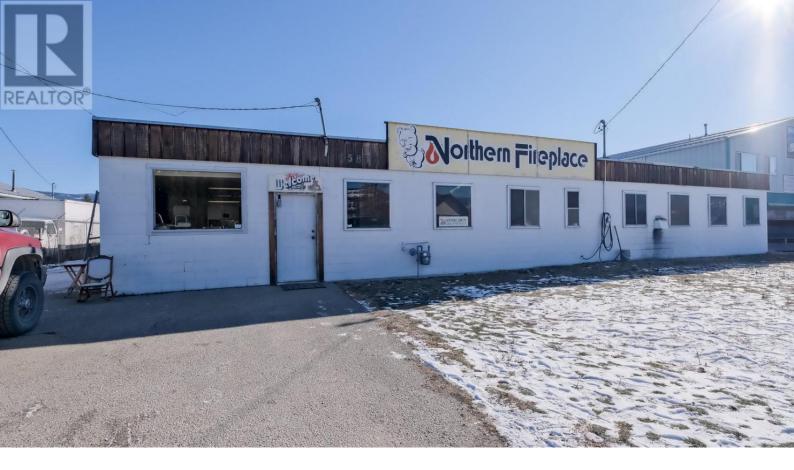

## 15817 Logie Road Summerland British Columbia

\$1,499,000

Rare opportunity to own this .48 acre property with 7400 +/- square foot stand alone building with additional fenced yard, office area and washrooms. One minute from hwy 97 for easy access, with room for large vehicles. Two 10x10 foot doors at the back of the building, 3 phase 600 amp power, natural gas heated. Zoned M1 light industrial allows for a wide variety of business types, including automotive and equipment repair, contractor services, eating and drinking establishments, equipment rental, general industrial uses, recycle depot, research center, winery, agricultural processing, commercial storage and more. Price plus GST (id:6769)