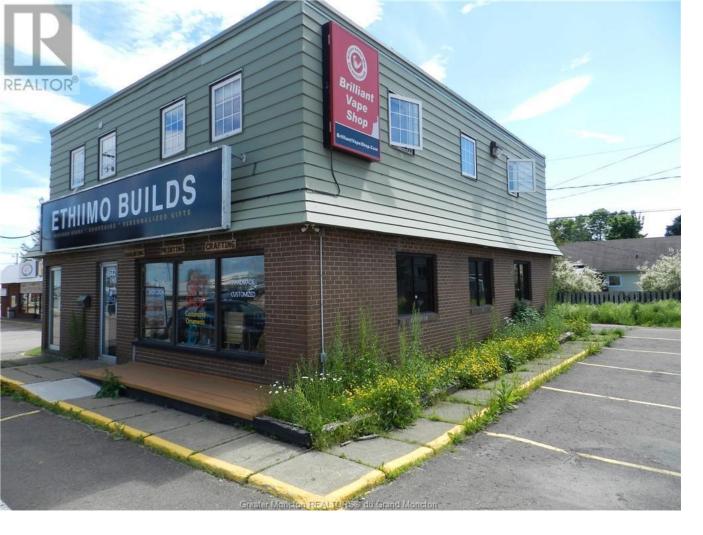

## 1582 Mountain Road Moncton New Brunswick

LOCATION! LOCATION! Welcome to 1582 Mountain RD, located one of the busiest traffic areas in Greater Moncton. Prime commercial space available for lease with 1280 square feet on the main level this location presents an excellent opportunity for entrepreneurs looking to start or expand their business. With great visibility situated on busy Mountain Road, this location has plenty of parking, and is a rare opportunity. (id:6769)