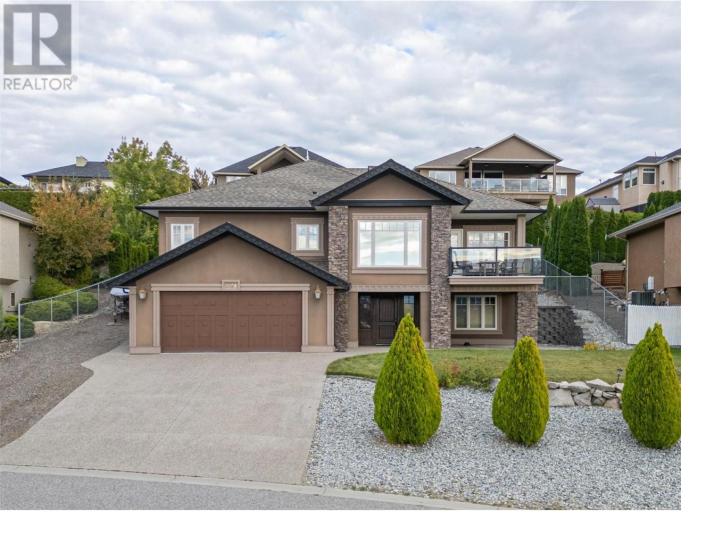

## 1584 Merlot Drive West Kelowna British Columbia

\$1,075,000

Custom-Built Lakeview Heights Gem with City and Lake View Nestled in the heart of the exclusive Lakeview Heights neighborhood, this stunning custom-built single-family detached walk-up home is located in a quiet cul-de-sac--ideal for families and those who appreciate the quiet. Offering 5 bedrooms, 3 bathrooms, and over 2800 square feet of thoughtfully designed living space, this home is the perfect blend of comfort, functionality, and elegance. Step into an open-concept main floor featuring a beautifully custom-designed kitchen, built-in fireplace unit, and a spacious living area with larger bay windows perfect for entertaining. Upstairs off the kitchen you have access to the deck with jaw dropping views. You will find the primary bedroom, ensuite, two additional bedrooms plus a full bathroom. Enjoy sweeping lake views from the upper floor, and relax in the quiet backyard oasis, complete with mature fruit trees and room to unwind. The lower level boasts an executive office with built-in bookcase and desk. The rec room offers a built-in entertainment unit and lots of space, two additional bedrooms, a full bathroom, plus a built-in laundry. On this level you will have direct access to a double garage with boat and RV parking. Located just minutes from West Kelowna's top wineries such as Mission Hill, CNB Middle School and Mount Boucherie Secondary, this home offers premium living in one of the Okanagan's most sought-after communities. (id:6769)