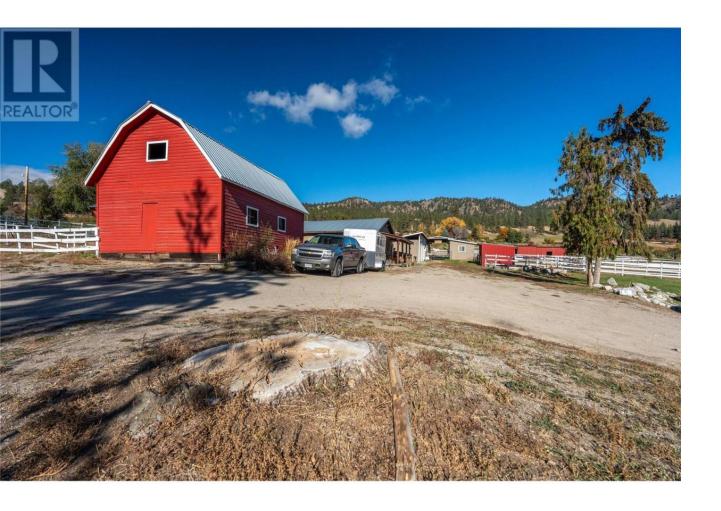

## 15902 Prairie Valley Road Summerland British Columbia

\$1,749,000

Amazing Prairie Valley views from this 5 acre property. This farm house has 5 bedrooms & two kitchens. The original farm house is cozy, with 1 bedroom on the main floor a full bathroom, laundry room, kitchen & living room and generous basement storage. The inviting front covered porch wraps around the side, access to the additional space of 2 bdrms, bathroom, living room with stone wood burning fireplace, additional kitchen, french doors to the deck. This property is set up for horses with multiple paddocks, riding ring, agility area and multiple stables with power and water. The beautiful ""Red Barn Ranch" is ready to produce income, bring your ideas. Board horses (current boarders in place) a great new building ""The Boot" bring all your ideas, a space to rent for parties and more. All of this situated steps from all the riding trails and still in the Town limits. Call today to view. All measurements taken from IGuide (id:6769)