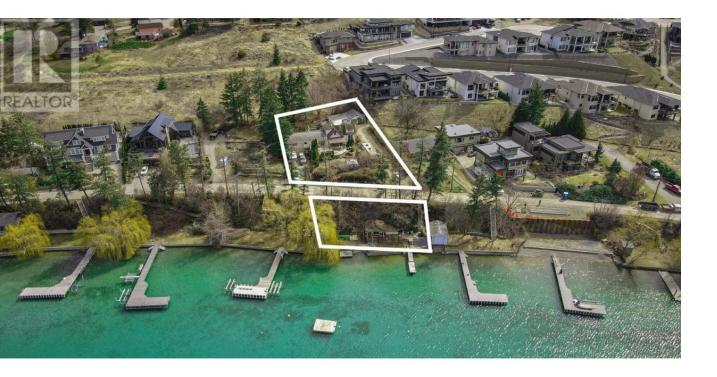

## 15911 Trask Road Lake Country British Columbia

\$2,975,000

This waterfront property on Kalamalka Lake is a rare gem, offering a tranquil oasis surrounded by natural beauty. Situated on a .492 acre lot, this property boasts 90 feet of pristine lake frontage, providing stunning views of the water. The zoning of this property allows for two separate residences. The current duplex home offers 7 bedrooms & lots of outdoor entertaining options. Whether you're looking to escape the hustle and bustle of city life or create a profitable income stream, this property has the potential to meet your needs. The lakefront area offers a variety of recreational activities, including swimming, fishing, boating, and paddle boarding. With its prime location, ample space, and flexible zoning regulations, don't miss your chance to own a slice of paradise in one of the most picturesque locations in British Columbia. (id:6769)