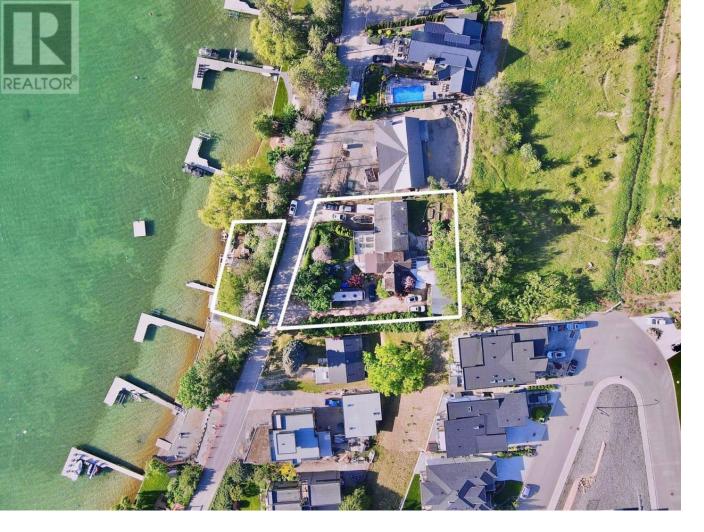

## 15911 Trask Road Lake Country British Columbia

\$2,798,000

This waterfront property on Kalamalka Lake offers a unique opportunity. Situated on a .492-acre lot with 90 feet of lake frontage, it provides stunning water views. The property is zoned for two residences and currently features a duplex with 7 bedrooms and ample outdoor entertaining space. Ideal for either a tranquil escape or a profitable investment, the lakefront area supports activities like swimming, fishing, boating, and paddleboarding. With its prime location, spacious lot, and flexible zoning, this property is a valuable find in one of British Columbia's most scenic areas and more beautiful lakes. (id:6769)