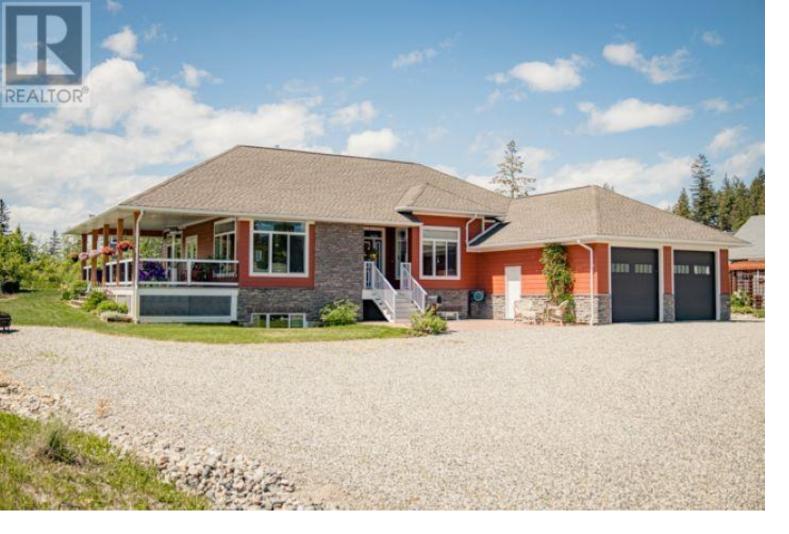

## 1595 STONEY PARK Road Quesnel British Columbia

\$915,000

This beautiful custom built Executive home sits in Quesnel's premier neighbor hood Stoney Park Estates w/fantastic 180\* views of Dragon Lake and Dragon Mtn. Boasting 4 beds/ 3 baths with with high end finishes that are sure to please. Granite counters, Stainless Gas Range, Chefs Refrigerator, walk-in Pantry and a luxurious Primary suite with walk-in closet, tile shower and soaker tub. The basement has a 2 beds/ 1 bath with a separate entrance, a large Studio/ flex room, Family room and a generous sized storage room. The double car garage also has an attached workshop. The large covered deck off the DIR has N/G BBQ hookup. Low maintenance landscaping with a wide variety of perennials makes life easy. This home's open concept makes it ideal for entertaining and those Family gatherings. (id:6769)