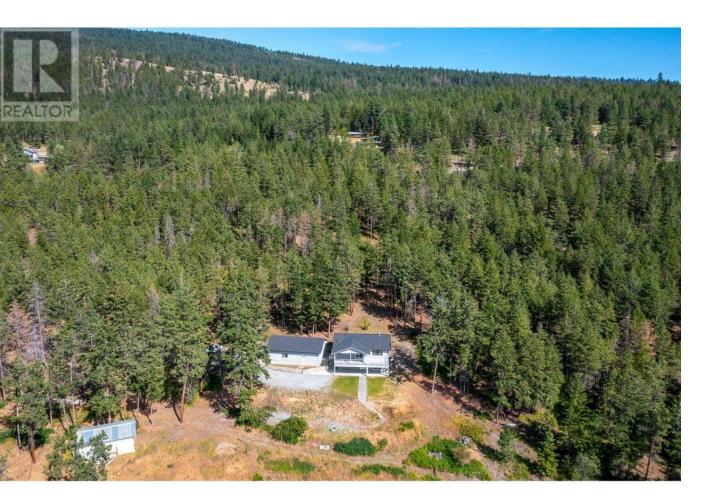

## 15990 Barkley Road Lake Country British Columbia

\$1,499,000

Tucked away in complete privacy, this stunning 12 acre forested property offers unmatched serenity and breathtaking 180 degree south-facing views of Lake Okanagan. A true hidden gem, this is a rare opportunity to own a piece of nature in the middle of it all--minutes to boat launches, sandy beaches, and some of the region's most celebrated wineries. The charming and updated home is perched to take full advantage of the expansive lake views, offering a cozy yet elevated lifestyle with endless natural light. Surrounded by towering trees and no neighbours in sight, this is the ultimate escape, whether you're seeking a peaceful sanctuary, a recreational retreat, or a long-term hold with future potential. With a blank canvas of usable land, the possibilities are as vast as your imagination. Build your dream estate, create a private vineyard, or simply enjoy the tranquility as-is. Properties like this are incredibly rare--where space, views, and location align perfectly. All measurements approximate, verify if important. (id:6769)