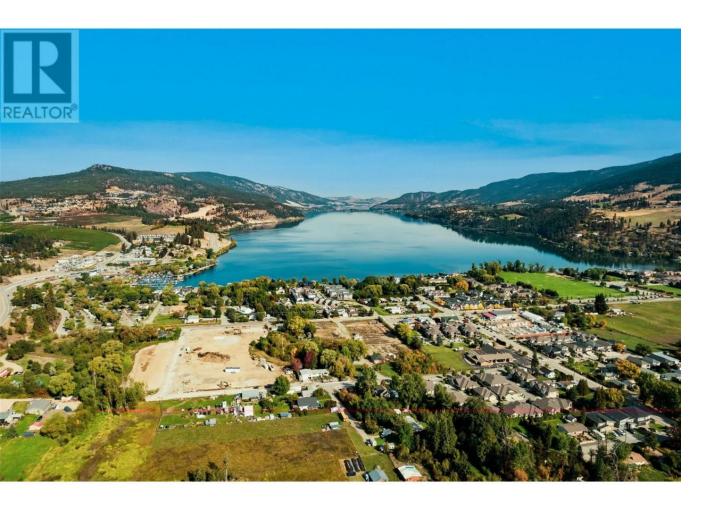

## 11451 Etheridge Road 16 Lake Country British Columbia

\$750,900

Welcome to Lakeside Estates! Construction has started on site on the project consisting of 44 luxury townhomes. TH#16 is 3 bedrooms+large den+2.5 baths. A2 Plan has 1715sf indoor living, 233sf patio space, double side-by-side garage (fits a truck)+large driveway for extra parking. Outdoor living is easy, only 200m from Wood Lake! Includes lush entry-level terrace,+2 second-floor balconies. You have quick access to internal walkways, perfect for your pets! Pristine finishings are included w/ 2 designer colour palettes+3 fixture packages to choose from. Blinds, Navien on-demand hot water system, natural gas range, and electric fireplace incl. Live the Okanagan Dream-Outdoor living is a priority at Lakeside Estates, which is only 200m from Wood Lake (with beach, dog beach+boat launch+Marina), +quick access to Okanagan Lake Boat Launch. A bus stop is across from the project+ bike lane with quick access to the Rail Trail with trails along Kalamalka or Wood Lake to Kelowna. Bike, kayak and boat rentals are available within 2 minutes of your home! There is a restaurant, convenience store and hardware store just a short walk away and shopping nearby. 10 mins to Kelowna Airport + 15 mins to UBCO, this location gives you the benefits of a lakeside vacation with the conveniences of city amenities. Disclosure Statement available upon request. GST+PTT Applicable (id:6769)