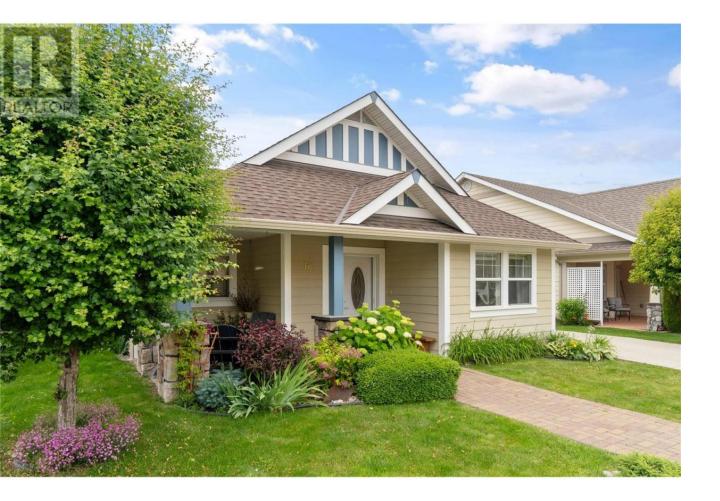

## 1231 10 Street 16 Salmon Arm British Columbia

\$648,500

The good life is calling! Welcome to this stunning 2 bedroom/2 bathroom Rancher backing onto farm land in the prestigious Village at 10th & 10th. Step through the front door and admire the beautiful open concept layout of the kitchen, dining and living room. Be sure to check out the master bedroom as well which offers a glorious 4 piece ensuite. Step outside and admire the tranquil pastoral views and mountains in the distance while sipping an evening glass of wine under your 12 ft electric awning. This home features many recent updates including a newly painted exterior, new carpet in the master bedroom and a newer dishwasher. The strata offers a reasonable monthly fee of \$120 that includes lawn maintenance/road AND driveway snow clearing in the winter. Need space for your RV? This strata offers a spacious parking area where you can store your recreation vehicle for a mere \$20 a month. This wonderful home is within walking distance to Piccadilly Mall which offers grocery, clothes and miscellaneous shopping. Don't delay! Come and book your showing today. (id:6769)