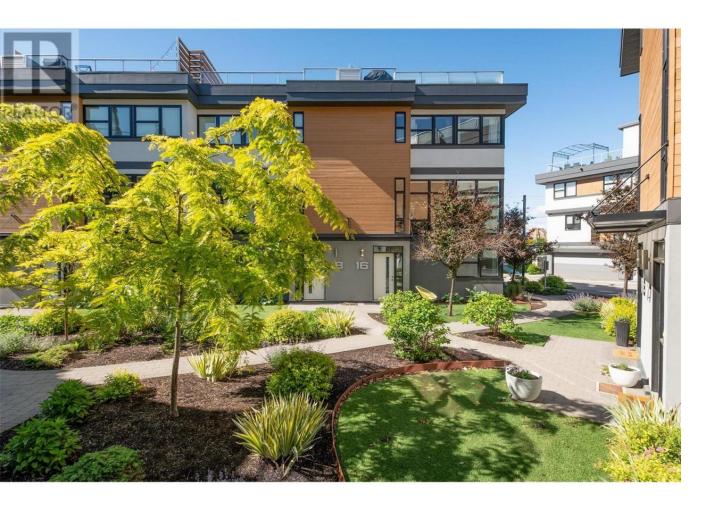

## 1515 Highland Drive 16 Kelowna British Columbia

\$879,000

Welcome to modern living at Skyview Terraces! This end unit townhome offers contemporary luxury and convenience. The kitchen is a chef's dream with tuxedo cabinets, KitchenAid appliances, granite countertops, and an oversized island. The main floor features elegant hardwood flooring and floor-to-ceiling windows. Indulge in the luxurious ensuite bathroom with heated floors and double sinks. With 3 bedrooms, 3 baths, and 2 walk-in closets, there's ample space. Ascend to the expansive rooftop deck where breathtaking panoramic views await. From sunsets to vistas of Knox Mountain, Okanagan Mountain Park, Dilworth Mountain, and Mount Boucherie, soak in the beauty of the surroundings. Aptly named Skyview Terrace, this rooftop oasis includes a hot tub and a storage room, offering the perfect setting for outdoor entertainment and relaxation. Additional features include geothermal (ground-source) heat pump for both heating and cooling, utilities (water/sewer/garbage) included in strata fees, a double car garage, triple glazed windows, built-in vacuum system, and LED flush-mount lights. With its central location within walking distance to downtown and Knox Mountain Park, as well as easy access to the Okanagan Rail Trail and the #8 bus route, convenience is unparalleled. Experience modern luxury living at its finest—schedule a viewing with your realtor today! (id:6769)