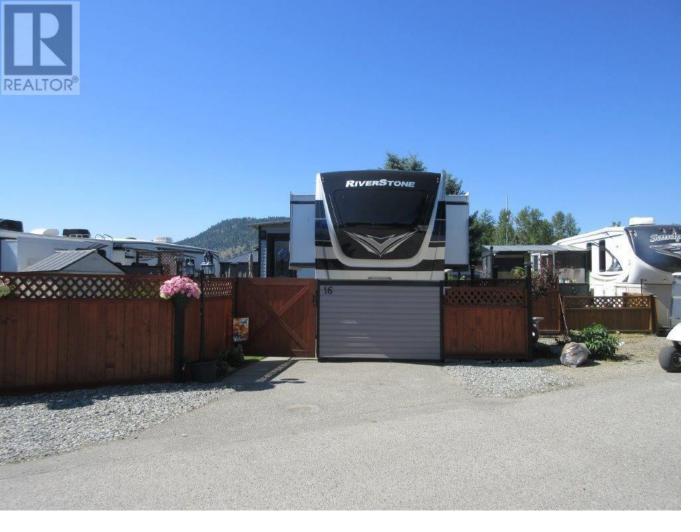

## 415 Commonwealth Road 16 Kelowna British Columbia

Privacy Plus! This Standard Site is completely fenced in for your privacy and the safety of your pets. Close to the front gate, mailboxes and Upfront Market. The Rail Trail is easily accessible as your exit the front gate. It is an entertainers paradise as you site on the deck, overlooking your flower garden. Completely turn key set up. There is parking for 2 vehicles plus a golf cart. Lease term to 2035 but it can be upgraded to 2046 for an additional fee. The leases are registered with the Federal Government. Site price is \$99,000. There is no Property Transfer Tax. Long and short term rentals allowed. Enjoy the amenities that Holiday Park has to offer - pools, hot tubs, golf course, gym, library, games room, sauna, plus more. There are lots of social activities to participate in such as card games, dinners and dances, happy hours, zumba, aqua size and yoga. Close proximity to Kelowna International Airport, wineries, golf courses, ski hills, hiking trails, shopping and wineries. (id:6769)