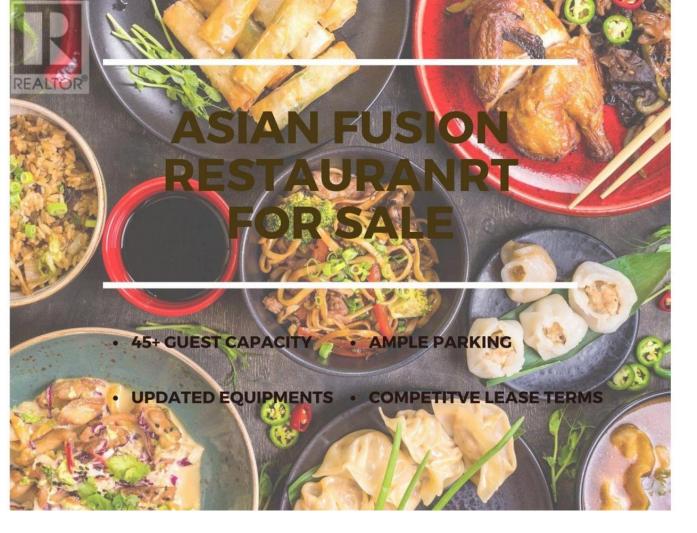

## 5500 Clements Crescent 16 Peachland British Columbia

\$168,000

Basil Leaf Asian Fusion Restaurant located inside of a high-traffic mall in Peachland. Great for take-out and Dinning-in. The business is equipped with many recent upgrades. The space was renovated with a reputable company with a neutral taste that could be a set-up for any kinds of restaurant. Commercial kitchen, Ample free-parking, and 45+ seatings. Please request NDA for signing to see details of the business. (id:6769)