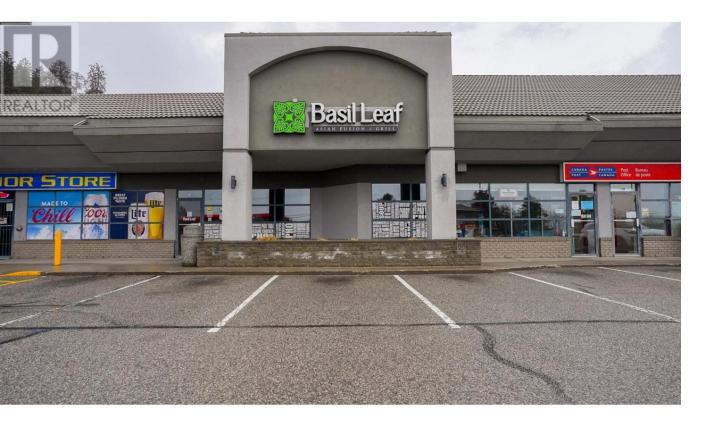

## 5500 Clements Crescent 16 Peachland British Columbia

\$168,000

Basil Leaf Asian Fusion is a well-loved restaurant located inside a high-traffic mall in Peachland, ideal for both take-out and dine-in service. The space has seen many recent upgrades and was professionally renovated with a clean, neutral design--making it a versatile setup for a variety of restaurant concepts. It features a fully equipped commercial kitchen, ample free parking, and seating for over 45 guests. A great opportunity for someone looking to take over an established and thoughtfully maintained business. Full details available upon signing an NDA. (id:6769)