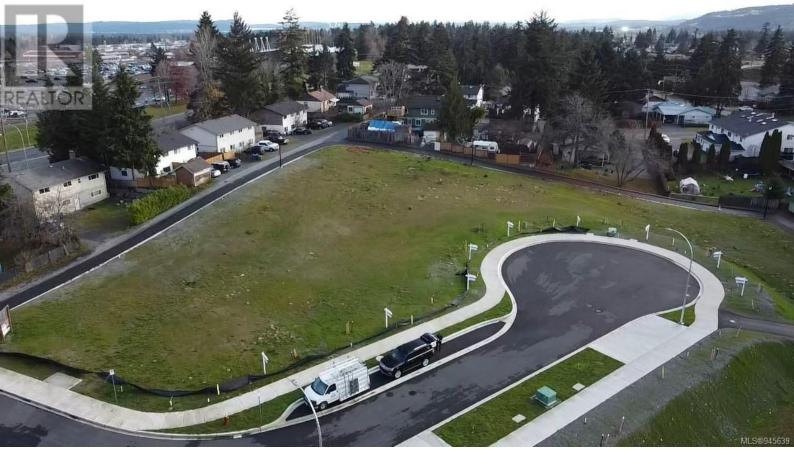

## 16 Leam Road Nanaimo British Columbia

\$399,900

Approximately 6127 sq. ft. lot for sale in the desirable central location of Diver Lake. This lot is situated within the City of Nanaimo limits and offers amenities of paved roadways, curb and gutter, sidewalks, street lighting and underground municipal services. This lot is located close to all shopping, restaurants, coffee shops, city amenities, recreational facilities, bus route and all on a quiet cul-de-sac, in a family oriented neighborhood. Great area with everything you need just minutes away. This is a carriage house lot that has back lane access from Leam Road and Whitney Road. Price is plus GST. (id:6769)