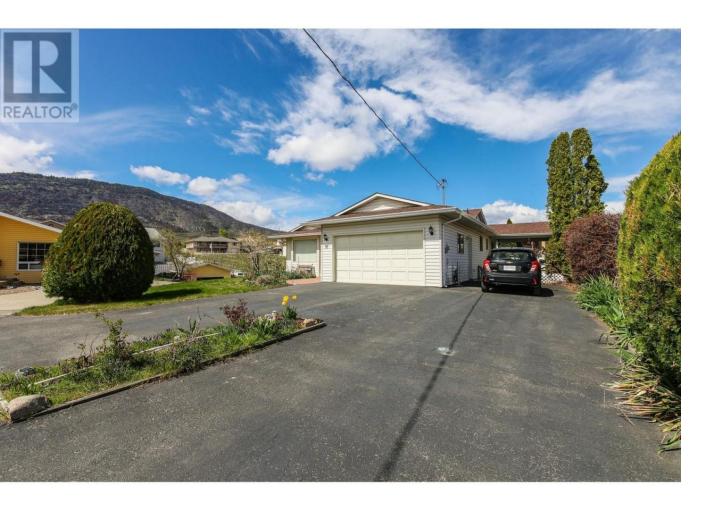

## 16 Yucca Place Osoyoos British Columbia

\$769,000

VERY COMFORTABLE WELL MAINTAINED RANCHER HOME ON END OF CUL-DE-SAC! This lovely 4 Bed, 3 Bath home features a spacious 2700+ sqft with Beautiful Parkay Wood Flooring, Gas Fireplace, Gas Furnace, and a large Attached Garage! Home has a nice patio and balcony with a peekaboo lake view, and a nice open yard perfect for a garden or fruit trees. RV parking with sani dump and electrical hookup! Only a short walking distance to the lake and beaches, bring your shovels and buckets! Located a short distance to shopping, downtown, restaurants, schools, recreation, the best wineries, multiple golf courses and more! Must see! All measurements should be verified if important. (id:6769)