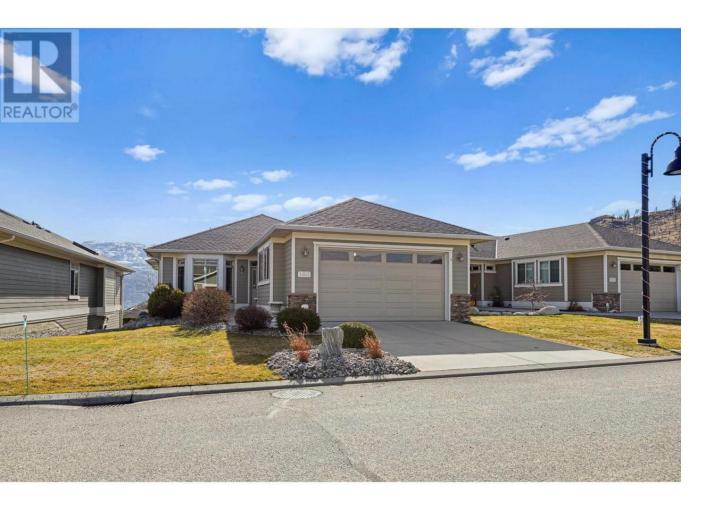

## 4035 Gellatly Road 160 West Kelowna British Columbia

\$971,450

This immaculate, single-owner rancher with a walkout basement is truly a show home, offering exceptional quality, top-notch upgrades, and lake views from both levels. Designed for comfort and style, the open-concept main floor features vaulted ceilings, an upgraded kitchen with a quartz eat-up island, high-end stainless steel appliances and lighting. Large windows flood the space with natural light, while the inviting living area with a gas fireplace opens to a partially covered deck--perfect for enjoying the stunning surroundings. The luxurious primary suite offers lake views and includes a walk-in closet and a beautifully updated 4-piece ensuite. The bright lower level has 9ft ceilings and is ideal for guests or extra living space, featuring a spacious family room, an additional bedroom, a home gym/flex space, a full bathroom, and abundant storage. Step outside to the covered patio and take in the peaceful views. Residents of Canyon Ridge enjoy access to a vibrant clubhouse with a lounge, banquet room, and library. One small dog or cat (up to 15" at the shoulder) is allowed. With nearby walking trails, beaches, wineries, golf courses, and Westbank amenities just minutes away, this home perfectly blends luxury, convenience, and an active Okanagan lifestyle. (id:6769)