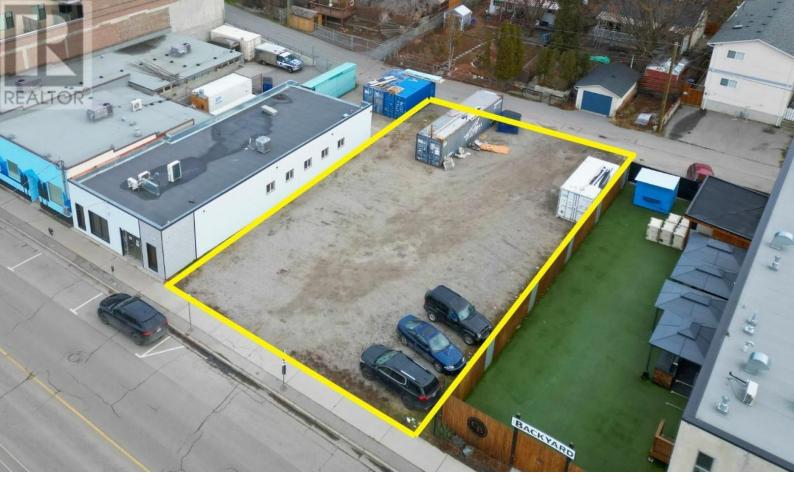

## 160/166 Ellis Street Penticton British Columbia

\$1,200,000

Prime Condo Development Opportunity Near Okanagan Lake,. Exceptional development site ideally located just steps from Okanagan Lake, downtown Penticton, and minutes to the renowned wineries of the Naramata Bench. This approximately 7927 sq.ft. property is zoned C6, allowing for a building height of up to 21 meters with 100% lot coverage—offering excellent potential for a multi-unit residential or mixed-use development. Situated just northeast of Penticton Creek, the area boasts a high walk score of 93, making it a very walkable location where daily errands can be accomplished without a vehicle. The lot currently features a large parking area with fencing on the south side and an existing building on the north. The flat terrain makes for a straightforward development process. Contact your preferred real estate agent for further details. Duplicate listing MLS 10343507 Commercial (id:6769)