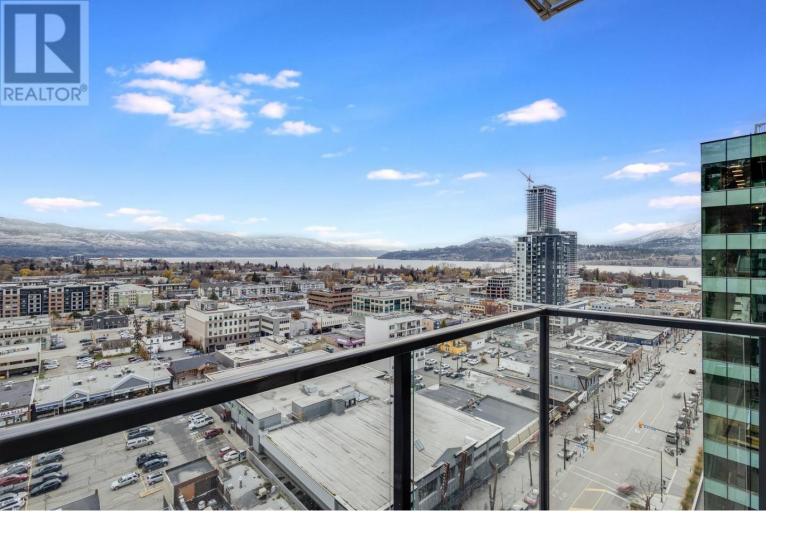

## 1488 Bertram Street 1603 Kelowna British Columbia

\$459,800

This beautifully designed 1-bedroom + den condo on the 16th floor of Mission Group's Bertram Tower in downtown Kelowna offers an unparalleled living experience. Boasting stunning southwest-facing views of Okanagan Lake, the 520 sq. ft. space is thoughtfully crafted for modern living with high-end finishes throughout. The condo features sleek stainless steel appliances, white cabinetry, quartz countertops, and a tiled backsplash, all complemented by light plank flooring. Large windows and a covered patio allow residents to take in sweeping views of the lake and downtown core. The Bertram Tower offers an array of luxurious amenities, including a rooftop pool, outdoor lounge, fitness center, bocce court, dog run, dog wash station, community gardens, and grilling areas--perfect for year-round enjoyment. The location is unbeatable, just minutes from transit, Okanagan Lake, and the vibrant downtown Kelowna attractions. This condo blends convenience, style, and sophistication, offering an ideal place to call home for years to come. (id:6769)