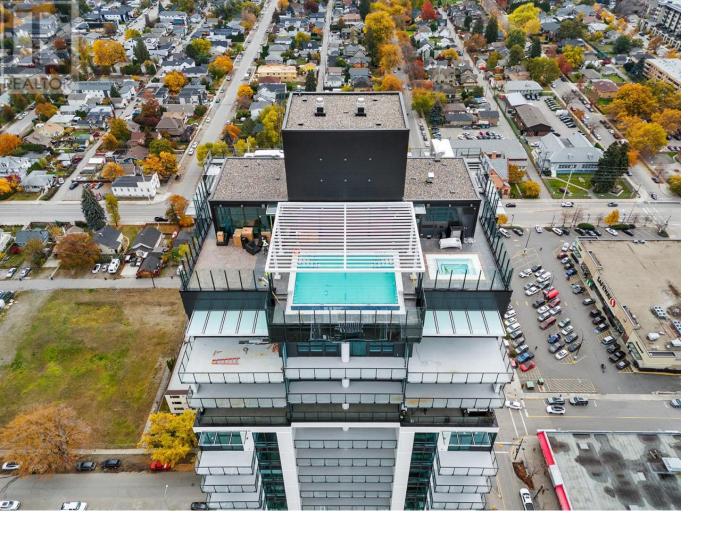

## 1488 Bertram Street 1605 Kelowna British Columbia

\$650,000

Welcome to your sky-high haven at Bertram Bernard Block, Downtown Kelowna's first urban village! Step into this brand-new, southwest-facing 780 sq. ft. condo on the 16th floor, offering incredible lake, city, and mountain views. The 2-bed, 2-bath layout flows seamlessly, with an open-concept kitchen, dining, and living area framed by large windows with custom roller blinds. The kitchen features warm-toned flat-panel cabinetry, a unique white tile backsplash, a generously sized island, a built-in wall oven, and an integrated cooktop. The spacious primary bedroom includes a 3-piece ensuite, and an additional large bedroom and bathroom complete the home. Both bedrooms feature blackout curtains for a restful night's sleep. Thoughtful touches include personalized climate control with an individual heat pump, energy-recovery ventilation for efficiency, and comprehensive security with cameras, fob entry, and a smart parking system. Bertram Block's amenities are unparalleled: a rooftop pool, lounge, hot tub, bike care area, community garden, and fitness center. Petfriendly perks include a dog wash and play area, all with no height restrictions. Residents also enjoy an exclusive coworking space and a variety of thoughtfully curated shops on the main floor. With a walk score of 97 and a bike score of 98, plus shopping, dining, recreation, culture, the brand-new UBCO campus, and beaches all within walking distance, Bertram Block brings everything within reach. (id:6769)