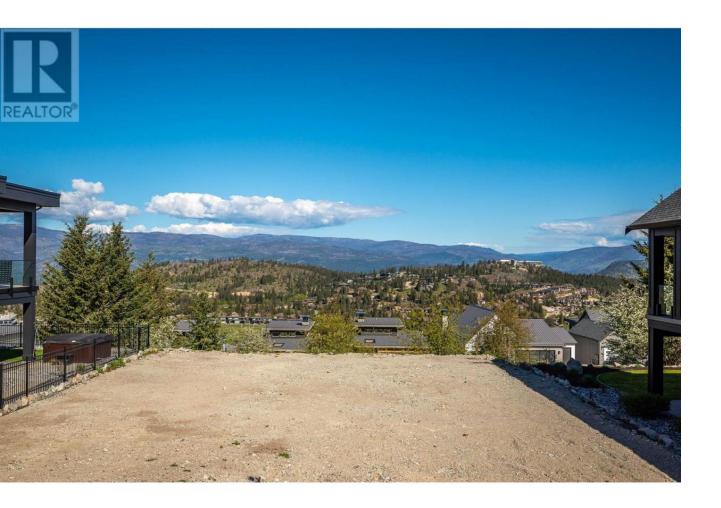

## 161 Diamond Way Vernon British Columbia

Perched above Commonage in desirable Predator Ridge awaits a spectacular .16 acre building lot with breathtaking panoramic southwest views. Located just steps from the lavender meadow and yoga platform. Fully ready to go with services in place at the lot line, this fabulous property boasts an incredible location with only a 12 minute drive out of Vernon. Predator Ridge offers over 1,200 acres featuring a vibrant year-round community, active amenities, and world-class resort. The amenity package includes: two award winning 18 hole golf courses, state-of-the-art fitness centre with lap pool and weekly yoga and fitness classes, hiking/walking and biking trails, tennis and pickle ball courts, restaurants and Sparkling Hill Spa up the hill. Build your custom home and explore the Predator Ridge lifestyle. (id:6769)