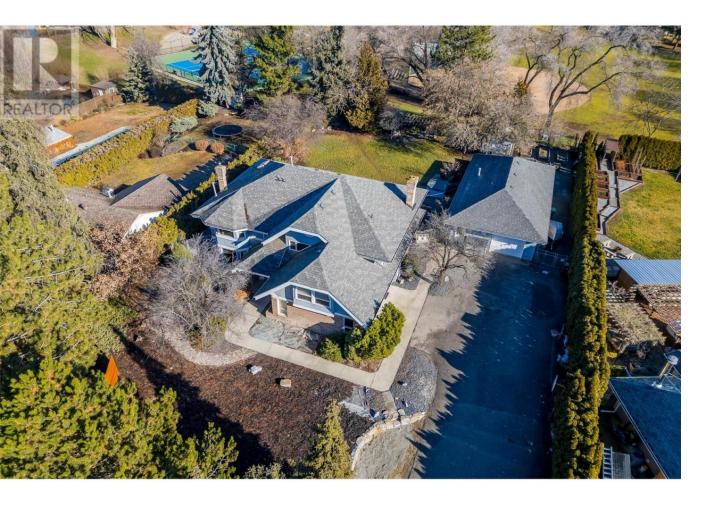

## 1610 highland Drive Kelowna British Columbia

\$1,520,000

Welcome to 1610 Highland Dr, North. This exquisite custom-built 4-bedroom home sits on a generous .63-acre lot in the desirable Glenmore neighbourhood, offering a perfect blend of luxury and natural beauty. Backing onto the serene Jack Robertson Memorial Park, this property provides a peaceful retreat and ample privacy. With 4966 sq ft of thoughtfully designed living space, including a well-appointed nanny suite, this home is perfect for families or those seeking extra income potential. The spacious backyard features a large fenced yard, ideal for kids and pets, along with a relaxing hot tub and charming treehouse for endless outdoor enjoyment. Car enthusiasts and hobbyists will appreciate the detached 24x48 shop, complete with heating and plumbing. This versatile space offers endless possibilities, whether you're looking for a workshop, studio, or extra storage. Conveniently located just minutes from the city centre, this home offers easy access to shopping, dining, and entertainment options, while still maintaining a tranquil atmosphere. With ample parking available, hosting guests is a breeze. Don't miss out on this rare opportunity to own a piece of paradise in North Kelowna (id:6769)