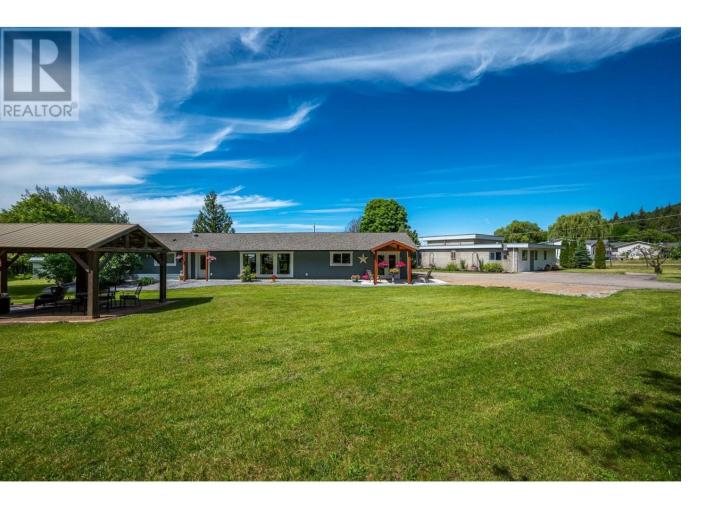

## 1617 Eagle Rock Road Armstrong British Columbia

\$1,194,000

Welcome to this highly energy efficient, 3.35-acre property with mountain and valley views that offers an exquisite blend of modern luxury and serene country living. Newly renovated from top to bottom, the single family rancher, which is much more spacious than it looks from outside, promises a lifestyle of comfort and sophistication. From the moment you step inside, the attention to detail and high quality workmanship is evident, with upgrades including kitchen and bathrooms, appliances, flooring, lighting, furnace, A/C, hot water on demand, windows, electrical, plumbing, roof - and many more - making this home feel brand new! The layout showcases a chef's kitchen, with three bedrooms at one end of the home, and a large family room at the other. Outside, there is lots of parking space, and the quiet front yard with gazebo is perfect for entertaining. For those with a penchant for hobbies or business ventures, an additional 1400 square foot shop is a dream come true. This versatile space has multiple storage rooms, and both plumbing and wiring in place. The property is supported by 400 amps and an artesian well with great water output that keeps the fully page fenced property green all summer. A large barn with several stalls and a tack room rounds out the property. Other features include a private fenced yard, wiring for a hot tub, and two RV spots with power, septic, and water hookups ready to go. Don't miss out on your chance to own a beautiful homestead close to town! (id:6769)