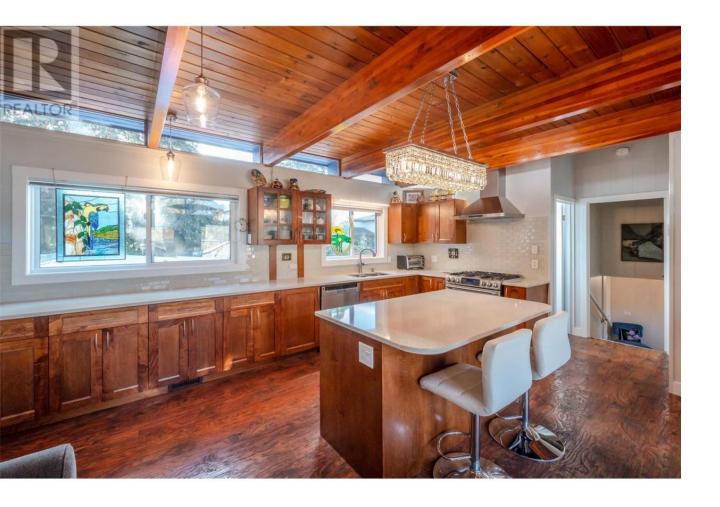

## 1618 DUNCAN AVE E Avenue Penticton British Columbia

\$946,900

Amazing opportunity to own one of the most unique homes in Penticton! Nestled in nature in a vibrant neighbourhood with walking distance to schools, parks, and hiking trails this home on a large lot has so much to offer its new owners! This lovely family home has been extensively renovated and extremely well maintained over the years and is a pleasure to view. With 4 bedrooms and 2 bathrooms on several levels there is plenty of room for the family while still allowing everyone their own private space. The outside areas are a must see and perfect for entertaining large or small gatherings. With several patios, both covered and open air, a hot tub, a chicken coop, raised vegetable garden and several producing fruit trees (2 plum, 2 apple, peach, apricot and cherry) there is something for everyone on this large over 1/4 acre lot. Parking for RV's, boats and a single tandem garage along with plenty of spots on the driveway for all your vehicles and toys! This cinder block home was built in the mid century modern style complete with clerestory windows on the main to let all the light in and high beamed ceilings. Located in the Columbia Duncan neighbourhood on the quiet part of Duncan this is a wonderful location for anyone. Fully fenced with deer fencing to keep your pets in the yard and the deer out of your garden! Lot has lane access and carriage home is allowed. Call for more details on this home and the many updates and upgrades. All measurements are taken from the Iguide and are approximate. (id:6769)